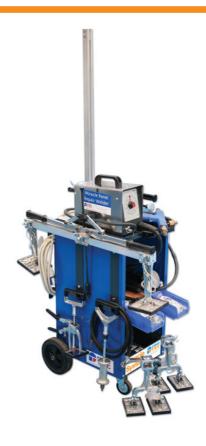

## Miracle System - Master Kit

This Master Kit takes the Miracle System Standard Kit, Part No. 92170 and upgrades it to include a 1600mm line puller, together with double feet, Metaplas chisel kit and mini air sander.

## **Additional Information**

- Miracle System Standard Kit, Part No. 92170. With the addition of a 1600mm Line Puller, Part No. 91703, Double Feet, Part No. 92148, Metaplas Chisel kit, Part No. 91946 & Mini Air Sander, Part No. 92607.
- · Lightweight & strong chisel set, ideal for thin panels & aluminium.
- Double feet suitable for use with the line pullers are ideal for use on corners.
- Full training manual & DVD included. Please contact Power-TEC for further information.