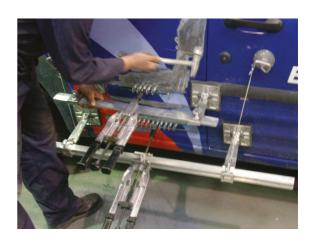

## Miracle System - Master Kit

This Master Kit takes the Miracle System Standard Kit, Part No. 92170 and upgrades it to include a 1600mm line puller, together with double feet, Metaplas chisel kit and mini air sander.

## **Additional Information**

- Miracle System Standard Kit, Part No. 92170. With the addition of a 1600mm Line Puller, Part No. 91703, Double Feet, Part No. 92148, Metaplas Chisel kit, Part No. 91946 & Mini Air Sander, Part No. 92607.
- · Lightweight & strong chisel set, ideal for thin panels & aluminium.
- Double feet suitable for use with the line pullers are ideal for use on corners.
- Full training manual & DVD included. Please contact Power-TEC for further information.