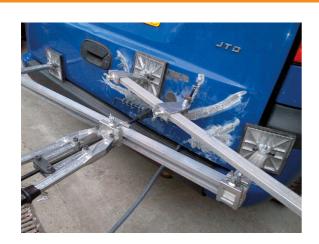

## Miracle System - Master Kit

This Master Kit takes the Miracle System Standard Kit, Part No. 92170 and upgrades it to include a 1600mm line puller, together with double feet, Metaplas chisel kit and mini air sander.

## **Additional Information**

- Miracle System Standard Kit, Part No. 92170. With the addition of a 1600mm Line Puller, Part No. 91703, Double Feet, Part No. 92148, Metaplas Chisel kit, Part No. 91946 & Mini Air Sander, Part No. 92607.
- · Lightweight & strong chisel set, ideal for thin panels & aluminium.
- Double feet suitable for use with the line pullers are ideal for use on corners.
- Full training manual & DVD included. Please contact Power-TEC for further information.